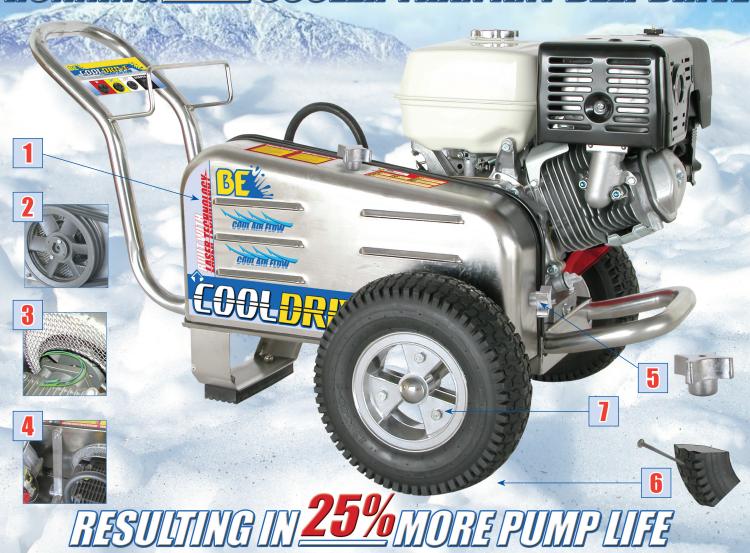

## Pic SPECIAL FEATURE

- AIR VENTS. Cool air is drawn into the unit through the outer air vents.
- PULLEY SYSTEM. Laser aligned patented pulley fanning system creates cooling air flow.
- COOLER PUMP. Cool air is propelled over the pump, reducing the heat by 25%.
- FREE STANDING GUARD. Guard is not attached to the engine, resulting in 45% less vibration.

## Pic SPECIAL FEATURE

- QUICK REMOVE COVER. Stainless steel belt guard removes easily in 20 seconds with 3 hand-tightening knobs. No tools are required.
- FOAM FILLED TIRES. Flat-Free no air tires.
- ALUMINUM MAGS. Industrial strength aluminum mags.